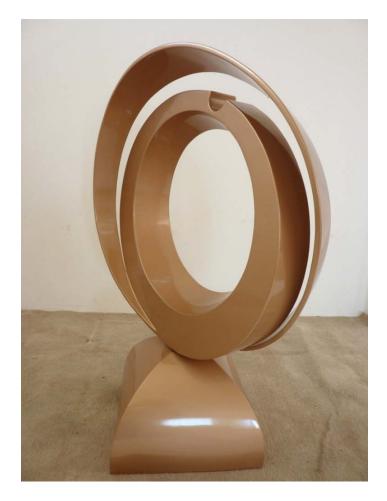

### EARTH, SUN AND MOON II FROM THE CYCLE ECLIPSE SERIES 2011

Painted aluminium 114 x 87 x 44cm Commission Galaxy Resort Casino, Cotai City Macau SAR