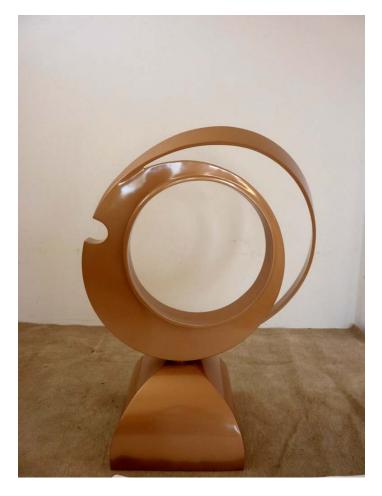

#### EARTH, SUN AND MOON FROM THE CYCLE ECLIPSE SERIES 2011

Painted aluminium 115 x 87 x 44cm Commission Galaxy Resort Casino, Cotai City Macau SAR