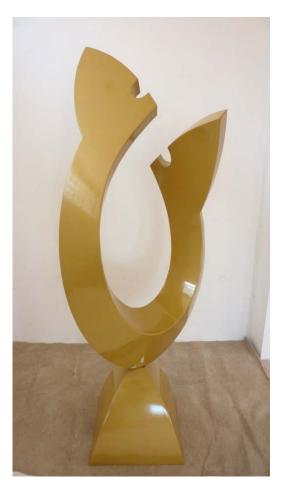

# ECLIPSE II FROM THE CYCLE ECLIPSE SERIES 2011

Painted aluminium 144 x 94 x 44cm Commission Galaxy Resort Casino, Cotai City Macau SAR

## ECLIPSE: FROM THE CYCLE ECLIPSE SERIES 2011

Painted aluminium 144 X 112 X 44cm Commission Galaxy Resort Casino, Cotai City Macau SAR

**EVOLUTION OF SPIRIT 2011** 

Painted aluminium 174 x 90 x 80cm Commission Galaxy Resort Casino, Cotai City Macau SAR