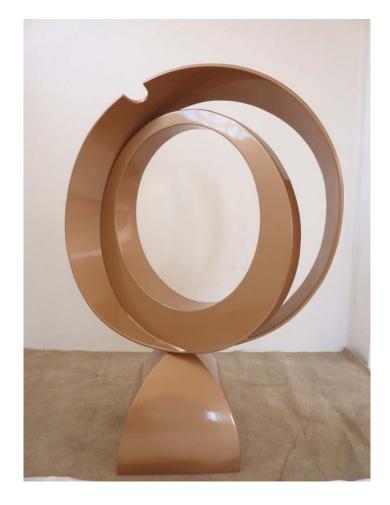

## ECLIPSE: FROM THE CYCLE ECLIPSE SERIES 2011

Painted aluminium 144 X 112 X 44cm Commission Galaxy Resort Casino, Cotai City Macau SAR

**EVOLUTION OF SPIRIT 2011** 

Painted aluminium 174 x 90 x 80cm Commission Galaxy Resort Casino, Cotai City Macau SAR