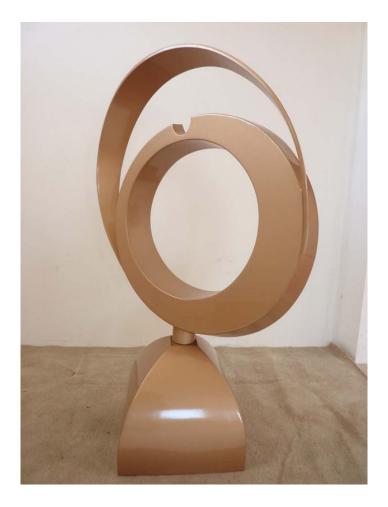

# ECLIPSE II FROM THE CYCLE ECLIPSE SERIES 2011

Painted aluminium 144 x 94 x 44cm Commission Galaxy Resort Casino, Cotai City Macau SAR